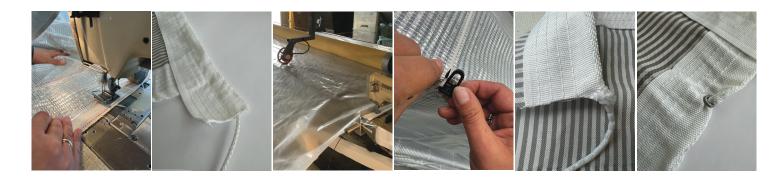

## we can:

- cut to length & hem
- cut to width & hem
- tailor skirts
- seam
- install hooks
- sew reinforcement ribbons
- tailor twin layer panels
- sew/hem pockets for lead edge tube or cord
- sew loops
- hem weighted lead cord

We individually customize energy screens ready to fit into your greenhouse. You can benefit from our 30 years of experience in our sewing department.