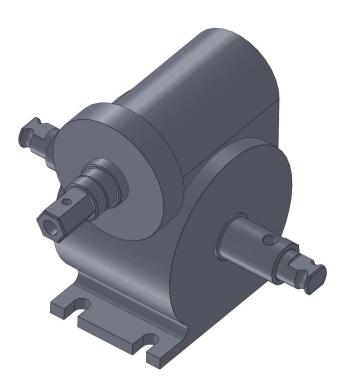

## Manual Gear R41-1P TGU for small application - with locking device - 1:40

Product number: 25000506

## Description

This manual gear perfectly fits the needs of smaller shading and ventilation systems. It is equipped with a coupling which can be directly bolted to the TGU telescopic shaft or another drive shaft.

The drive gets delivered with a matching hand-crank.

On your request this gear can be also delivered with an extended hand-crank or with a hook for drives that are placed very high and therefore can not be reached directly.