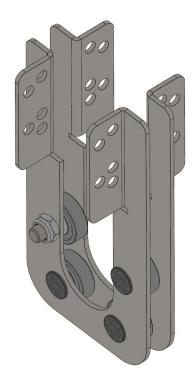

## 4 bearing shaft support 1" vertical - Gable drive - PU = 20 pcs

**Product number: 25100112** 

Options

PU (Pcs)

1

20

## **Description**

Our vertical bearing shaft supports 1" allows to set the drive shaft as close as possible to the gable end. In such a construction the shading screens do not set against the truss, but lay either over (in suspended system) or below ( in lay- flat system) the square tube, covering the whole area up to the gable end. The dalay of screens is basically not needed.

The drive shaft can easily and quickly be pre-assembled on the ground. So dangerous, time-consuming works underneath the roof can be avoided.

The bearings are attached onto the square tubes and locked with locking screws. If needed, they can be moved