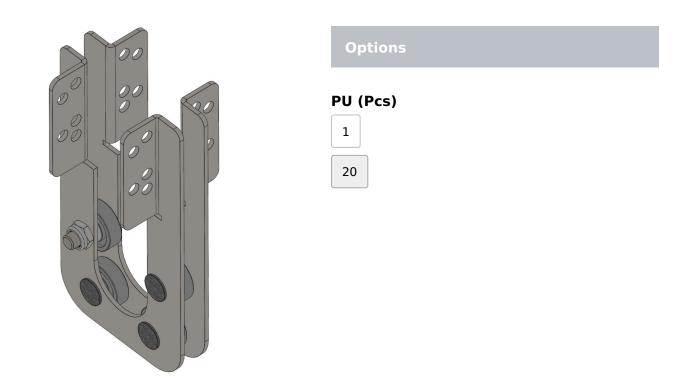

## 4 bearing shaft support 1" vertical - Gable drive - PU = 20 pcs

Product number: 25100112

## Description

Our vertical bearing shaft supports 1" allows to set the drive shaft as close as possible to the gable end. In such a construction the shading screens do not set against the truss , but lay either over( in suspended system) or below ( in lay- flat system) the square tube, covering the whole area up to the gable end. The dalay of screens is basically not needed.

The drive shaft can easily and quickly be pre-assembled on the ground. So dangerous, time-consuming works underneath the roof can be avoided.

The bearings are attached onto the square tubes and locked with locking screws. If needed, they can be moved